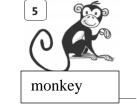

## **REVIEW 2**

**1** Write and complete the puzzle.

2

camel

**2** Complete the words.

- 1 get dressed
- 3 c\_tch the b\_s

- 2 \_ ave brea \_ fast
- 4  $w_lk$  to  $sc_ool$

3 Check (✔) the correct sentence.