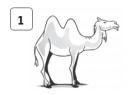

### 1 Circle.

have a shower / brush my teeth

catch the bus / walk to school

| Complete.                                 | every day                         | First    | every day      | Finally                   | Next   |  |
|-------------------------------------------|-----------------------------------|----------|----------------|---------------------------|--------|--|
| I get up at seven o'clock ¹ every day . ² |                                   |          |                | , I have a shower. Then I |        |  |
| get dressed. 3                            | , I brush my hair and have breakf |          |                |                           | ast. 4 |  |
| I brush my teet                           | h. Then I go to s                 | chool. E | But I don't go | to school                 | 5      |  |