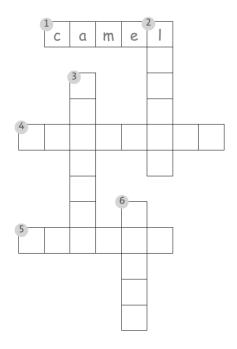

## **REVIEW 2**

**1** Write and complete the puzzle.

2

camel

**2** Complete the words.

- 1 get dressed
- 3 c\_tch the b\_s

- 2 \_ ave brea \_ fast
- 4  $w_lk$  to  $sc_ool$

3 Check (✔) the correct sentence.

## **REVIEW 2**

1 Write and complete the puzzle.

- 1 get dressed
- 3 c\_tch the b\_s

- 2 \_ave brea\_fast
- 4 w lk to sc ool
- 2. have bread fast
- 3. catch the bus
- 4. walk to school

3 Check (✔) the correct sentence.