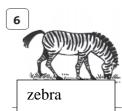

## **REVIEW 2**

**1** Write and complete the puzzle.

2

camel

**2** Complete the words.

- 1 get dressed
- 3 c\_tch the b\_s

- 2 \_ ave brea \_ fast
- 4  $w_lk$  to  $sc_ool$

3 Check (✔) the correct sentence.