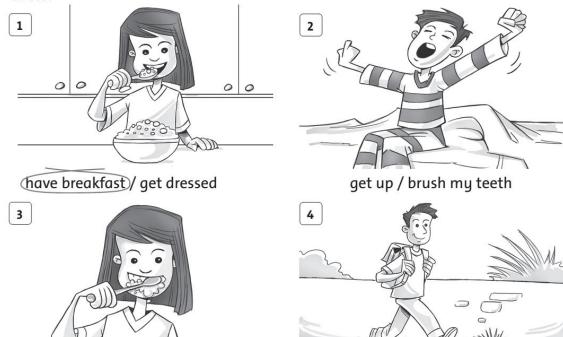

### 1 Circle.

have a shower / brush my teeth

catch the bus / walk to school

| Complete.                                 | every day                         | First    | every day      | Finally                   | Next   |  |
|-------------------------------------------|-----------------------------------|----------|----------------|---------------------------|--------|--|
| I get up at seven o'clock ¹ every day . ² |                                   |          |                | , I have a shower. Then I |        |  |
| get dressed. 3                            | , I brush my hair and have breakf |          |                |                           | ast. 4 |  |
| I brush my teet                           | h. Then I go to s                 | chool. E | But I don't go | to school                 | 5      |  |