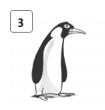

### 1 Circle.

have a shower / brush my teeth

catch the bus / walk to school

| Complete.                                 | every day                         | First    | every day      | Finally                   | Next   |  |
|-------------------------------------------|-----------------------------------|----------|----------------|---------------------------|--------|--|
| I get up at seven o'clock ¹ every day . ² |                                   |          |                | , I have a shower. Then I |        |  |
| get dressed. 3                            | , I brush my hair and have breakf |          |                |                           | ast. 4 |  |
| I brush my teet                           | h. Then I go to s                 | chool. E | But I don't go | to school                 | 5      |  |