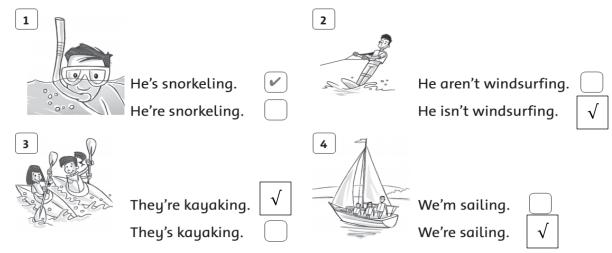

## **REVIEW 2**

**1** Write and complete the puzzle.

2

camel

**2** Complete the words.

- 1 get dressed
- 3 c\_tch the b\_s

- 2 \_ ave brea \_ fast
- 4  $w_lk$  to  $sc_ool$

3 Check (✔) the correct sentence.

He's snorkeling. He're snorkeling.

He aren't windsurfing.

He isn't windsurfing.

They're kayaking. They's kayaking.

We'm sailing.

We're sailing.