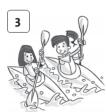

He's snorkeling. He're snorkeling.

He aren't windsurfing.

He isn't windsurfing.

They're kayaking. They's kayaking.

We'm sailing.

We're sailing.