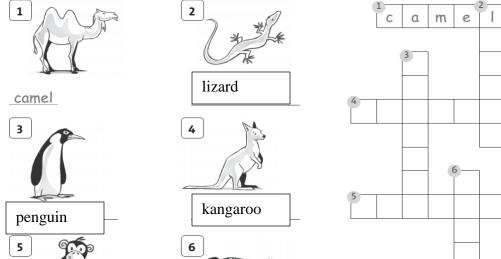

## **REVIEW 2**

**1** Write and complete the puzzle.

2

camel

**2** Complete the words.

- 1 get dressed
- 3 c\_tch the b\_s

- 2 \_ ave brea \_ fast
- 4  $w_lk$  to  $sc_ool$

3 Check (✔) the correct sentence.