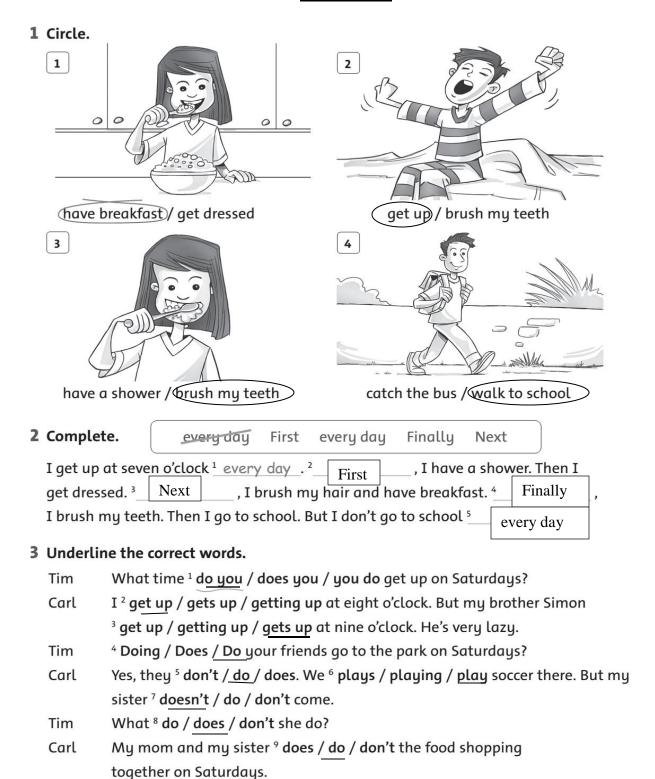

### 1 Circle.

have a shower / brush my teeth

catch the bus / walk to school

| Complete.                                 | every day                         | First    | every day      | Finally                   | Next   |  |
|-------------------------------------------|-----------------------------------|----------|----------------|---------------------------|--------|--|
| I get up at seven o'clock ¹ every day . ² |                                   |          |                | , I have a shower. Then I |        |  |
| get dressed. 3                            | , I brush my hair and have breakf |          |                |                           | ast. 4 |  |
| I brush my teet                           | h. Then I go to s                 | chool. E | But I don't go | to school                 | 5      |  |