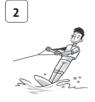

He's snorkeling. He're snorkeling.

He aren't windsurfing.

He isn't windsurfing.

They're kayaking. They's kayaking.

We'm sailing.

We're sailing.